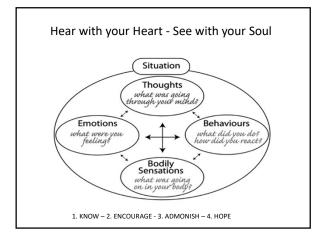

Hear with your Heart -See with your Soul

- Know your ward members.
  - 1. KNOW -> 2. ENCOURAGE -> 3. ADMONISH -> 4. HOPE

"KNOW" spells *T.I.M.E* Alternate spelling: *L.O.V.E.* 

Hear with your Heart - See with your Soul